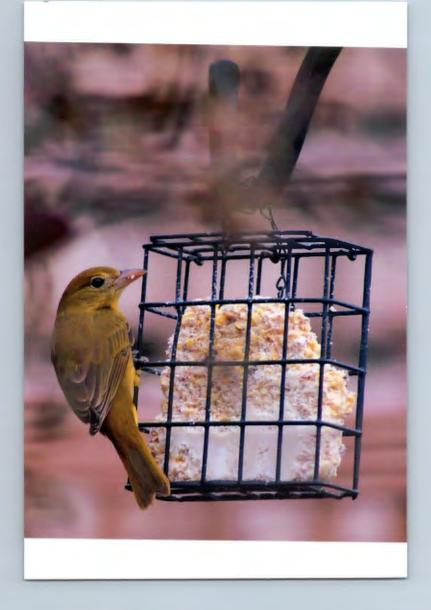

## 11/22/2010

Today I received a phone call from Andy Troyer indicating that a Summer Tanager had been frequenting a home sust feeder near the Village of Woodc PA route 86. The property owner has been seeing the tanager feeding at his feeders for over a week.

I went over to the home and spent an hour observing the bird from the kitchen window of the host in the rain. It had the markings of a female Sum It fed on the ground and on a suet feeder.

Andy Troyer and Marcus Troyer also observed the tanager.

Clare Nicolls tcnicolls@windstream.net Springboro, PA 814-587-6395

Back to: Top of message | Previous page | Main PABIRDS page

LIST.AUDUBON.ORG

|                                                                                                     |         |          |              |               |               | Record No: 780-01-2010 |               |           |  |
|-----------------------------------------------------------------------------------------------------|---------|----------|--------------|---------------|---------------|------------------------|---------------|-----------|--|
| Pennsylvania Ornithological Records Committee                                                       |         |          |              |               |               |                        |               |           |  |
| Voting Tabulation – Round One                                                                       |         |          |              |               |               |                        |               |           |  |
| Species: Summer Tanager Piranga rubra                                                               |         |          |              |               |               |                        |               |           |  |
| Date of Sighting: 17 November 2010 to 8 December 2010<br>County : CRAWFORD<br>Location : SAEGERTOWN |         |          |              |               |               |                        |               |           |  |
| Observer(s): Clair Landis,<br>Date of Submission: 2010<br>Submitted by: Scott Kinzey                |         | osh      |              |               |               |                        |               |           |  |
| Written Description: No Photo: Yes                                                                  |         |          | Specimen: No |               |               |                        | Recording: No |           |  |
| Member                                                                                              | Class I | Class II | Class III    | Class<br>IV-A | Class<br>IV-B | Class<br>IV-C          | Class V       |           |  |
| D. DeReamus                                                                                         | X       |          |              |               |               |                        |               |           |  |
| A. Guarente                                                                                         | X       |          |              |               |               |                        |               |           |  |
| T. Johnson                                                                                          | X       |          |              |               |               |                        |               |           |  |
| B. Coulter                                                                                          | X       |          |              |               |               |                        |               |           |  |
| C. Rutt                                                                                             | 2       |          |              |               |               |                        |               |           |  |
| J. Heller                                                                                           | ~       |          |              |               |               |                        |               |           |  |
| G. Malosh                                                                                           | X       |          |              |               |               |                        |               |           |  |
| TOTALS                                                                                              | 7       |          |              |               |               |                        |               |           |  |
| DECISION                                                                                            | x       |          |              |               |               |                        |               |           |  |
| Comments: 710                                                                                       |         |          |              |               |               |                        |               |           |  |
|                                                                                                     |         |          |              |               |               |                        |               |           |  |
|                                                                                                     |         |          |              |               |               |                        |               |           |  |
|                                                                                                     |         |          |              |               |               |                        |               |           |  |
|                                                                                                     |         |          |              |               |               |                        |               |           |  |
|                                                                                                     |         |          |              |               |               |                        |               |           |  |
|                                                                                                     |         |          |              |               |               |                        |               |           |  |
|                                                                                                     |         |          |              |               |               |                        |               |           |  |
|                                                                                                     |         |          |              |               |               |                        |               |           |  |
|                                                                                                     |         |          |              |               |               |                        |               |           |  |
|                                                                                                     |         |          |              |               |               |                        |               |           |  |
|                                                                                                     |         |          |              |               |               |                        |               |           |  |
| Signature (Secretary) Nick Pulcinella Da                                                            |         |          |              |               |               |                        | Date: 8/2     | <u>lu</u> |  |
|                                                                                                     |         |          |              |               |               |                        |               |           |  |