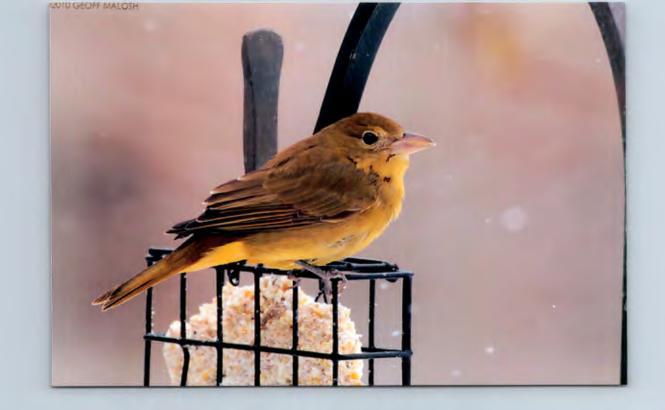

## 11/22/2010

Today I received a phone call from Andy Troyer indicating that a Summer Tanager had been frequenting a home sust feeder near the Village of Woodc PA route 86. The property owner has been seeing the tanager feeding at his feeders for over a week.

I went over to the home and spent an hour observing the bird from the kitchen window of the host in the rain. It had the markings of a female Sum It fed on the ground and on a suet feeder.

Andy Troyer and Marcus Troyer also observed the tanager.

Clare Nicolls tcnicolls@windstream.net Springboro, PA 814-587-6395

Back to: Top of message | Previous page | Main PABIRDS page

LIST.AUDUBON.ORG

|                                                                                                     |         |          |              |               |               | Record No: 780-01-2010 |               |           |  |
|-----------------------------------------------------------------------------------------------------|---------|----------|--------------|---------------|---------------|------------------------|---------------|-----------|--|
| Pennsylvania Ornithological Records Committee                                                       |         |          |              |               |               |                        |               |           |  |
| Voting Tabulation – Round One                                                                       |         |          |              |               |               |                        |               |           |  |
| Species: Summer Tanager Piranga rubra                                                               |         |          |              |               |               |                        |               |           |  |
| Date of Sighting: 17 November 2010 to 8 December 2010<br>County : CRAWFORD<br>Location : SAEGERTOWN |         |          |              |               |               |                        |               |           |  |
| Observer(s): Clair Landis,<br>Date of Submission: 2010<br>Submitted by: Scott Kinzey                |         | osh      |              |               |               |                        |               |           |  |
| Written Description: No Photo: Yes                                                                  |         |          | Specimen: No |               |               |                        | Recording: No |           |  |
| Member                                                                                              | Class I | Class II | Class III    | Class<br>IV-A | Class<br>IV-B | Class<br>IV-C          | Class V       |           |  |
| D. DeReamus                                                                                         | X       |          |              |               |               |                        |               |           |  |
| A. Guarente                                                                                         | X       |          |              |               |               |                        |               |           |  |
| T. Johnson                                                                                          | X       |          |              |               |               |                        |               |           |  |
| B. Coulter                                                                                          | X       |          |              |               |               |                        |               |           |  |
| C. Rutt                                                                                             | 2       |          |              |               |               |                        |               |           |  |
| J. Heller                                                                                           | ~       |          |              |               |               |                        |               |           |  |
| G. Malosh                                                                                           | X       |          |              |               |               |                        |               |           |  |
| TOTALS                                                                                              | 7       |          |              |               |               |                        |               |           |  |
| DECISION                                                                                            | x       |          |              |               |               |                        |               |           |  |
| Comments: 710                                                                                       |         |          |              |               |               |                        |               |           |  |
|                                                                                                     |         |          |              |               |               |                        |               |           |  |
|                                                                                                     |         |          |              |               |               |                        |               |           |  |
|                                                                                                     |         |          |              |               |               |                        |               |           |  |
|                                                                                                     |         |          |              |               |               |                        |               |           |  |
|                                                                                                     |         |          |              |               |               |                        |               |           |  |
|                                                                                                     |         |          |              |               |               |                        |               |           |  |
|                                                                                                     |         |          |              |               |               |                        |               |           |  |
|                                                                                                     |         |          |              |               |               |                        |               |           |  |
|                                                                                                     |         |          |              |               |               |                        |               |           |  |
|                                                                                                     |         |          |              |               |               |                        |               |           |  |
|                                                                                                     |         |          |              |               |               |                        |               |           |  |
| Signature (Secretary) Nick Pulcinella Da                                                            |         |          |              |               |               |                        | Date: 8/2     | <u>lu</u> |  |
|                                                                                                     |         |          |              |               |               |                        |               |           |  |