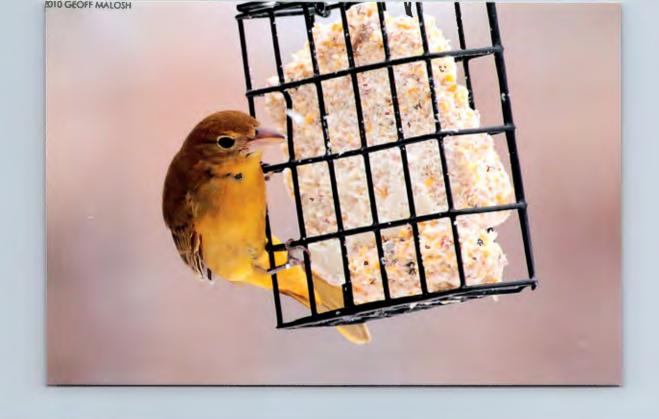

## 11/22/2010

Today I received a phone call from Andy Troyer indicating that a Summer Tanager had been frequenting a home sust feeder near the Village of Woodc PA route 86. The property owner has been seeing the tanager feeding at his feeders for over a week.

I went over to the home and spent an hour observing the bird from the kitchen window of the host in the rain. It had the markings of a female Sum It fed on the ground and on a suet feeder.

Andy Troyer and Marcus Troyer also observed the tanager.