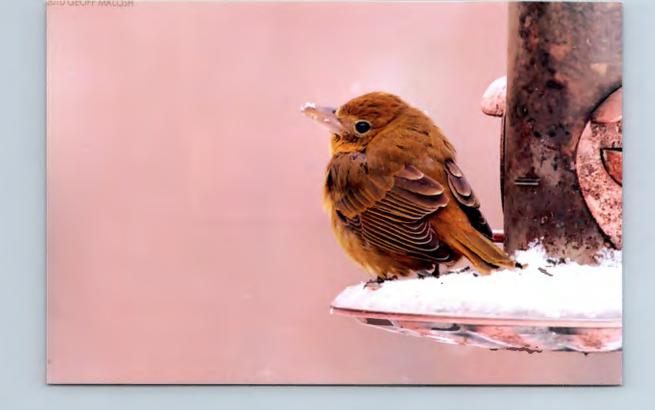

## 11/22/2010

Today I received a phone call from Andy Troyer indicating that a Summer Tanager had been frequenting a home sust feeder near the Village of Woodc PA route 86. The property owner has been seeing the tanager feeding at his feeders for over a week.

I went over to the home and spent an hour observing the bird from the kitchen window of the host in the rain. It had the markings of a female Sum It fed on the ground and on a suet feeder.

Andy Troyer and Marcus Troyer also observed the tanager.

Clare Nicolls tcnicolls@windstream.net Springboro, PA 814-587-6395

Back to: Top of message | Previous page | Main PABIRDS page

LIST.AUDUBON.ORG

|                                                                                                     |         |          |              |               |               | Record No: 780-01-2010 |               |           |  |
|-----------------------------------------------------------------------------------------------------|---------|----------|--------------|---------------|---------------|------------------------|---------------|-----------|--|
| Pennsylvania Ornithological Records Committee                                                       |         |          |              |               |               |                        |               |           |  |
| Voting Tabulation – Round One                                                                       |         |          |              |               |               |                        |               |           |  |
| Species: Summer Tanager Piranga rubra                                                               |         |          |              |               |               |                        |               |           |  |
| Date of Sighting: 17 November 2010 to 8 December 2010<br>County : CRAWFORD<br>Location : SAEGERTOWN |         |          |              |               |               |                        |               |           |  |
| Observer(s): Clair Landis,<br>Date of Submission: 2010<br>Submitted by: Scott Kinzey                |         | osh      |              |               |               |                        |               |           |  |
| Written Description: No Photo: Yes                                                                  |         |          | Specimen: No |               |               |                        | Recording: No |           |  |
| Member                                                                                              | Class I | Class II | Class III    | Class<br>IV-A | Class<br>IV-B | Class<br>IV-C          | Class V       |           |  |
| D. DeReamus                                                                                         | X       |          |              |               |               |                        |               |           |  |
| A. Guarente                                                                                         | X       |          |              |               |               |                        |               |           |  |
| T. Johnson                                                                                          | X       |          |              |               |               |                        |               |           |  |
| B. Coulter                                                                                          | X       |          |              |               |               |                        |               |           |  |
| C. Rutt                                                                                             | 2       |          |              |               |               |                        |               |           |  |
| J. Heller                                                                                           | ~       |          |              |               |               |                        |               |           |  |
| G. Malosh                                                                                           | X       |          |              |               |               |                        |               |           |  |
| TOTALS                                                                                              | 7       |          |              |               |               |                        |               |           |  |
| DECISION                                                                                            | x       |          |              |               |               |                        |               |           |  |
| Comments: 710                                                                                       |         |          |              |               |               |                        |               |           |  |
|                                                                                                     |         |          |              |               |               |                        |               |           |  |
|                                                                                                     |         |          |              |               |               |                        |               |           |  |
|                                                                                                     |         |          |              |               |               |                        |               |           |  |
|                                                                                                     |         |          |              |               |               |                        |               |           |  |
|                                                                                                     |         |          |              |               |               |                        |               |           |  |
|                                                                                                     |         |          |              |               |               |                        |               |           |  |
|                                                                                                     |         |          |              |               |               |                        |               |           |  |
|                                                                                                     |         |          |              |               |               |                        |               |           |  |
|                                                                                                     |         |          |              |               |               |                        |               |           |  |
|                                                                                                     |         |          |              |               |               |                        |               |           |  |
|                                                                                                     |         |          |              |               |               |                        |               |           |  |
| Signature (Secretary) Nick Pulcinella Da                                                            |         |          |              |               |               |                        | Date: 8/2     | <u>lu</u> |  |
|                                                                                                     |         |          |              |               |               |                        |               |           |  |